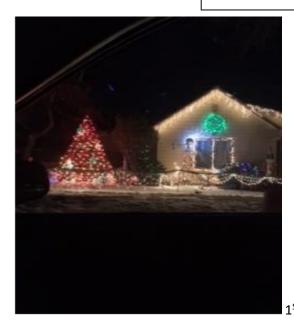

Christmas Light Winners

Summary: As chosen by Amanda Mojarro family

Notes:

Attached are the three (3) prize winners for Christmas lights for 2020.

1<sup>st</sup> prize - \$75 2<sup>nd</sup> prize - \$50 3<sup>rd</sup> prize - \$25

## CHRISTMAS LIGHT WINNERS

## 1<sup>ST</sup> PLACE – 313 NORTH FORK AVE

2<sup>ND</sup> PLACE – 225 CLARK AVE

3<sup>RD</sup> PLACE – 319 POPLAR

MENTION – 224 DORRIS AVE

1<sup>ST</sup> HONORABLE

.