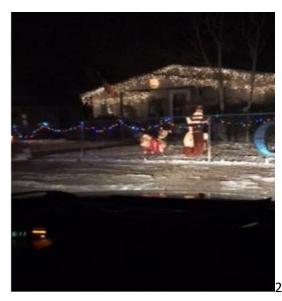

Christmas Light Winners

Summary: As chosen by Amanda Mojarro family

Notes:

Attached are the three (3) prize winners for Christmas lights for 2020.

1<sup>st</sup> prize - \$75 2<sup>nd</sup> prize - \$50 3<sup>rd</sup> prize - \$25

## CHRISTMAS LIGHT WINNERS

## 1<sup>ST</sup> PLACE – 313 NORTH FORK AVE

2<sup>ND</sup> PLACE – 225 CLARK AVE

3<sup>RD</sup> PLACE – 319 POPLAR

MENTION – 224 DORRIS AVE

1<sup>ST</sup> HONORABLE

.