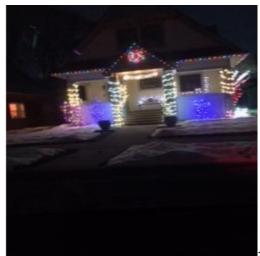

Christmas Light Winners

Summary: As chosen by Amanda Mojarro family

Notes:

Attached are the three (3) prize winners for Christmas lights for 2020.

1<sup>st</sup> prize - \$75 2<sup>nd</sup> prize - \$50 3<sup>rd</sup> prize - \$25

## CHRISTMAS LIGHT WINNERS

## 1<sup>ST</sup> PLACE – 313 NORTH FORK AVE

2<sup>ND</sup> PLACE – 225 CLARK AVE

3<sup>RD</sup> PLACE – 319 POPLAR

MENTION – 224 DORRIS AVE

1<sup>ST</sup> HONORABLE

.