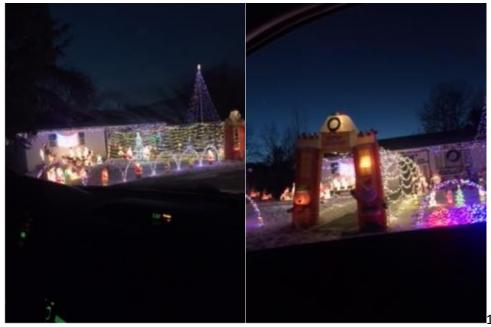

Christmas Light Winners

Summary: As chosen by Amanda Mojarro family

Notes:

Attached are the three (3) prize winners for Christmas lights for 2020.

1<sup>st</sup> prize - \$75 2<sup>nd</sup> prize - \$50 3<sup>rd</sup> prize - \$25

## CHRISTMAS LIGHT WINNERS

## 1<sup>ST</sup> PLACE – 313 NORTH FORK AVE

2<sup>ND</sup> PLACE – 225 CLARK AVE

3<sup>RD</sup> PLACE – 319 POPLAR

MENTION – 224 DORRIS AVE

1<sup>ST</sup> HONORABLE

.

## 2<sup>ND</sup> HONORABLE MENTION – 635 SHADY LANE

.

|                     | Administrator's Report           |                   |                  |
|---------------------|----------------------------------|-------------------|------------------|
| The Town of         | COVID-19 Update                  | Donout            |                  |
| •                   | Public Works & Utilities I       | Report            |                  |
| Paonia              | Police Report<br>Attorney Report |                   |                  |
|                     | Automicy Report                  |                   |                  |
| Summary:            |                                  |                   |                  |
|                     |                                  |                   |                  |
| Notes:              |                                  |                   |                  |
|                     |                                  |                   |                  |
|                     |                                  |                   |                  |
|                     |                                  |                   |                  |
|                     |                                  |                   |                  |
|                     |                                  |                   |                  |
|                     |                                  |                   |                  |
|                     |                                  |                   |                  |
|                     |                                  |                   |                  |
|                     |                                  |                   |                  |
|                     |                                  |                   |                  |
|                     |                                  |                   |                  |
|                     |                                  |                   |                  |
|                     |                                  |                   |                  |
|                     |                                  |                   |                  |
|                     |                                  |                   |                  |
| VW – verbal warnin  | g                                |                   |                  |
| WW – written warm   |                                  |                   |                  |
| CIT - citation      |                                  |                   |                  |
| CAA – clear adult a |                                  |                   |                  |
| UTL – unable to loc | ate                              |                   |                  |
| UNF - unfounded     |                                  |                   |                  |
|                     |                                  |                   |                  |
| Possible Motions:   |                                  |                   |                  |
| Motion by:          | 2 <sup>nd</sup> :                | trata             |                  |
| Motion by           | 2                                | vole              |                  |
| Vote:               | Trustee Bear:                    | Trustee Budinger: | Trustee Johnson: |
|                     |                                  |                   |                  |
| Trustee Knutson:    | Trustee Meck:                    | Trustee Pattison: | Mayor Bachran:   |
|                     | :                                |                   |                  |